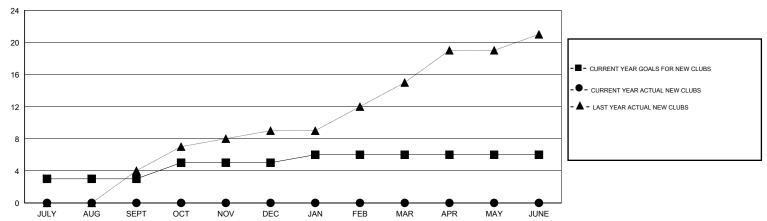

| 13                                  | 153                | -140             |  |
| OCT/NOV/DEC   | 2                | 0                 | 0                | 0                | OCT/NOV/DEC           | 50                 | 0                                   | 0                  | 0                |  |
| JAN/FEB/MAR   | 1                | 0                 | 0                | 0                | JAN/FEB/MAR           | 30                 | 0                                   | 0                  | 0                |  |
| APR/MAY/JUNE  | 0                | 0                 | 0                | 0                | APR/MAY/JUNE          | -5                 | 0                                   | 0                  | 0                |  |

## GOALS AND ACTUAL NEW CLUBS CUMULATIVE



## GOALS AND ACTUAL MEMBERS CUMULATIVE



| DROPPED CLUBS: 1 |     | 8 CLUBS OF 139 ADDED 1 OR MORE | GENDER DISTRIBUTION |                                  |       |
|------------------|-----|--------------------------------|---------------------|----------------------------------|-------|
|                  |     | NEW MEMBERS                    | MALE<br>FEMALE      | 3,615 (77.78%)<br>1,033 (22.22%) |       |
| DROPPED MEMBERS  |     |                                |                     | , ( ,                            |       |
| DECEASED         | 0   | CLICK HERE FOR HEALTH          | FAMILY UNIT MEMBERS |                                  | 1,996 |
| CLUB CANCELLED   | 16  | ASSESSMENT DATA                |                     |                                  | 857   |
| OTHE