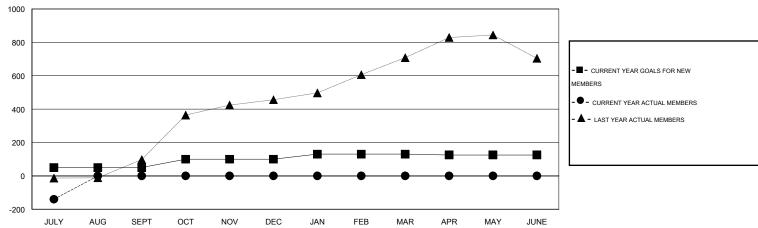

## GOALS AND ACTUAL MEMBERS CUMULATIVE

| DROPPED CLUBS: 1 |     | 8 CLUBS OF 139 ADDED 1 OR MORE | GENDER DISTRIBUTION |                                  |       |
|------------------|-----|--------------------------------|---------------------|----------------------------------|-------|
|                  |     | NEW MEMBERS                    | MALE<br>FEMALE      | 3,615 (77.78%)<br>1,033 (22.22%) |       |
| DROPPED MEMBERS  |     |                                |                     | , ( ,                            |       |
| DECEASED         | 0   | CLICK HERE FOR HEALTH          | FAMILY UNIT MEMBERS |                                  | 1,996 |
| CLUB CANCELLED   | 16  | ASSESSMENT DATA                |                     |                                  | 857   |
| OTHER            | 137 |                                | HEAD OF HOUSEHOLD   |                                  |       |
| TOTAL            | 153 |                                | NON-HEAD OF HOUSEHO | 1,139                            |       |